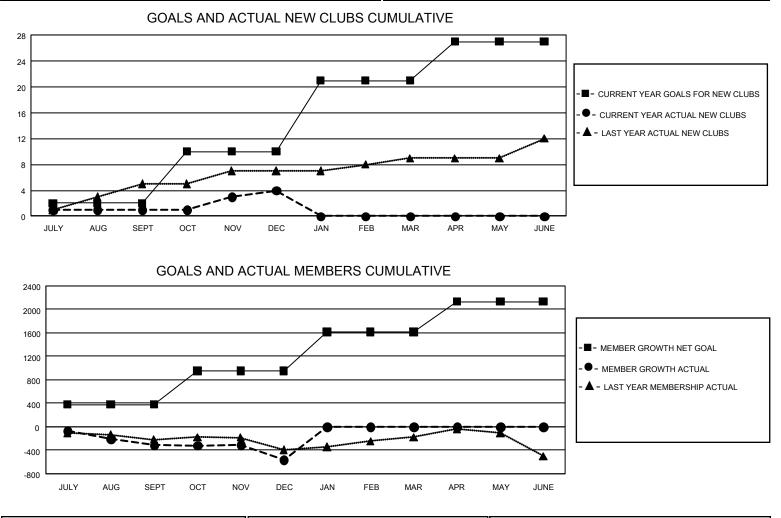

## GMT MONTHLY MEMBERSHIP PROGRESS REPORT Results as of: 12/31/2019

GAT Constitutional Area 2

REPORT DOES NOT INCLUDE CLUBS IN UNDISTRICTED AREAS.

| Clubs                 |               |           |               | Members               |                        |                         |                                                    |  |  |
|-----------------------|---------------|-----------|---------------|-----------------------|------------------------|-------------------------|----------------------------------------------------|--|--|
| RESULTS FOR 2019-2020 |               |           |               | RESULTS FOR 2019-2020 |                        |                         |                                                    |  |  |
| QUARTER               | NEW CLUB GOAL | NEW CLUBS | DROPPED CLUBS | QUARTER MEM           | BER GROWTH NET<br>GOAL | MEMBER GROWTH<br>ACTUAL | DROPPED<br>MEMBERS ACTUAL<br>(including transfers) |  |  |
| JULY/AUG/SEPT         | 6             | 1         | 5             | JULY/AUG/SEPT         | 1,134                  | 425                     | 661                                                |  |  |
| OCT/NOV/DEC           | 24            | 3         | 12            | OCT/NOV/DEC           | 1,719                  | 700                     | 890                                                |  |  |
| JAN/FEB/MAR           | 33            | 0         | 0             | JAN/FEB/MAR           | 2,004                  | 0                       | 0                                                  |  |  |
| APR/MAY/JUNE          | 18            | 0         | 0             | APR/MAY/JUNE          | 1,545                  | 0                       | 0                                                  |  |  |